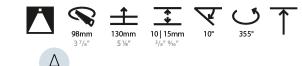

### GENERAL

| Series: Bioniq                                                              |
|-----------------------------------------------------------------------------|
| Subseries: Bioniq Round Semi Adjustable                                     |
| Brand: Prolicht                                                             |
| Division: Architectural                                                     |
| Mounting Type: Recessed                                                     |
| Mounting Location: Ceiling                                                  |
| Subcategory: Downlight                                                      |
| PHYSICAL                                                                    |
| Shape: Round                                                                |
| Diameter (mm): 107                                                          |
| Diameter (in): $4\frac{3}{16}$                                              |
| Height (mm): 112                                                            |
| Height (in): 4 <sup>7</sup> / <sub>16</sub>                                 |
| Ceiling Thickness (mm): 10 / 12.5 / 15                                      |
| Ceiling Thickness (in): 3/8 or 1/2 or 9/16                                  |
| Min. Recessing Depth (mm): 130                                              |
| Min. Recessing Depth (in): 5 $\frac{1}{8}$                                  |
| Light Distribution: Adjustable / Downlight                                  |
| Weight (kg): 0.488                                                          |
| Weight (lbs): 1.08                                                          |
| Fixture Finish: SSR / BKV / CWI / CRY / HAB / UFT / ITA / RUA / FTG / MYG / |
| LOD / PUS / FRO / FUP / KIA / POP / BLS / SPG / MEY / GOH / GUM / CHC /     |
| COM / ABZ / JAG / OBR / MOS / ROR                                           |
| Fixture Material: Aluminum Die Cast                                         |
| Cut-out Measurements: 98mm / 3 7/8"                                         |
| ELECTRICAL                                                                  |
| Lamp Type: LED (Zhaga Standard)                                             |
| Input Wattage (W): 13.2 / 16.5                                              |
| Total Output Wattage (W): 12 / 14                                           |
| Dimming: Tri-Mode (Non-Dimming and Phase Dimming (120)/ac only)             |

### OPTICAL

Reflector°: 10 Adjustability: Rotational 355°; Tilt 10°

#### OPTICAL

Reflector°: 10

Adjustability: Rotational 355°; Tilt 30°