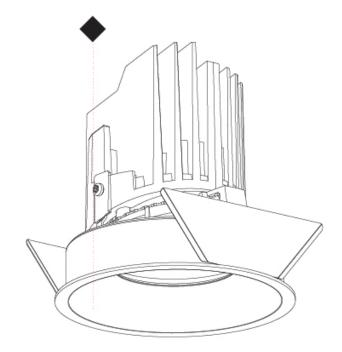

# **BIONIQ ROUND SEMI ADJUSTABLE RECESSED**

### A35290-

base number Color Finishes Temperature (Diamond)

1. To build a product code in our configurator select the specify button on the base model # product page

2. To build a manual product code on this datasheet choose from the options listed below in blue font and add the suffix to the base model #

### GENERAL

| Series: Bioniq                                                              |
|-----------------------------------------------------------------------------|
| Subseries: Bioniq Round Semi Adjustable                                     |
| Brand: Prolicht                                                             |
| Division: Architectural                                                     |
| Mounting Type: Recessed                                                     |
| Mounting Location: Ceiling                                                  |
| Subcategory: Downlight                                                      |
| PHYSICAL                                                                    |
| Shape: Round                                                                |
| Diameter (mm): 107                                                          |
| Diameter (in): $4\frac{3}{16}$                                              |
| Height (mm): 112                                                            |
| Height (in): 4 <sup>7</sup> / <sub>16</sub>                                 |
| Ceiling Thickness (mm): 10 / 12.5 / 15                                      |
| Ceiling Thickness (in): 3/8 or 1/2 or 9/16                                  |
| Min. Recessing Depth (mm): 130                                              |
| Min. Recessing Depth (in): 5 $\frac{1}{8}$                                  |
| Light Distribution: Adjustable / Downlight                                  |
| Weight (kg): 0.488                                                          |
| Weight (lbs): 1.08                                                          |
| Fixture Finish: SSR / BKV / CWI / CRY / HAB / UFT / ITA / RUA / FTG / MYG / |
| LOD / PUS / FRO / FUP / KIA / POP / BLS / SPG / MEY / GOH / GUM / CHC /     |
| COM / ABZ / JAG / OBR / MOS / ROR                                           |
| Fixture Material: Aluminum Die Cast                                         |
| Cut-out Measurements: 98mm / 3 7/8"                                         |
| ELECTRICAL                                                                  |
| Lamp Type: LED (Zhaga Standard)                                             |
| Input Wattage (W): 13.2 / 16.5                                              |
| Total Output Wattage (W): 12 / 14                                           |
| Dimming: Tri-Mode (Non-Dimming and Phase Dimming (120)/ac only)             |