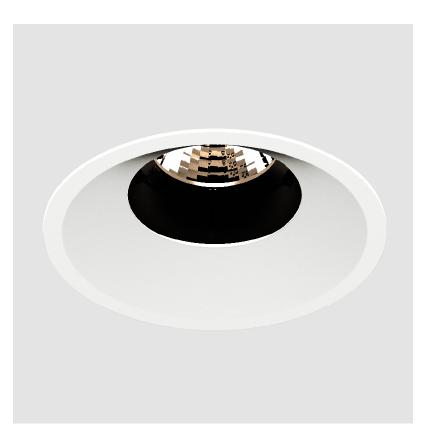

# **BIONIQ ROUND SEMI ADJUSTABLE RECESSED**

### GENERAL

| Series: Bioniq                                                              |
|-----------------------------------------------------------------------------|
| Subseries: Bioniq Round Semi Adjustable                                     |
| Brand: Prolicht                                                             |
| Division: Architectural                                                     |
| Mounting Type: Recessed                                                     |
| Mounting Location: Ceiling                                                  |
| Subcategory: Downlight                                                      |
| PHYSICAL                                                                    |
| Shape: Round                                                                |
| Diameter (mm): 107                                                          |
| Diameter (in): $4\frac{3}{16}$                                              |
| Height (mm): 112                                                            |
| Height (in): 4 <sup>7</sup> / <sub>16</sub>                                 |
| Ceiling Thickness (mm): 10 / 12.5 / 15                                      |
| Ceiling Thickness (in): 3/8 or 1/2 or 9/16                                  |
| Min. Recessing Depth (mm): 130                                              |
| Min. Recessing Depth (in): 5 $\frac{1}{8}$                                  |
| Light Distribution: Adjustable / Downlight                                  |
| Weight (kg): 0.488                                                          |
| Weight (lbs): 1.08                                                          |
| Fixture Finish: SSR / BKV / CWI / CRY / HAB / UFT / ITA / RUA / FTG / MYG / |
| LOD / PUS / FRO / FUP / KIA / POP / BLS / SPG / MEY / GOH / GUM / CHC /     |
| COM / ABZ / JAG / OBR / MOS / ROR                                           |
| Fixture Material: Aluminum Die Cast                                         |
| Cut-out Measurements: 98mm / 3 7/8"                                         |
| ELECTRICAL                                                                  |
| Lamp Type: LED (Zhaga Standard)                                             |
| Input Wattage (W): 13.2 / 16.5                                              |
| Total Output Wattage (W): 12 / 14                                           |
| Dimming: Tri-Mode (Non-Dimming and Phase Dimming (120)/ac only)             |