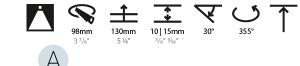

### GENERAL

| Series: Bioniq                                                              |
|-----------------------------------------------------------------------------|
| Subseries: Bioniq Round Semi Adjustable                                     |
| Brand: Prolicht                                                             |
| Division: Architectural                                                     |
| Mounting Type: Recessed                                                     |
| Mounting Location: Ceiling                                                  |
| Subcategory: Downlight                                                      |
| PHYSICAL                                                                    |
| Shape: Round                                                                |
| Diameter (mm): 107                                                          |
| Diameter (in): $4\frac{3}{16}$                                              |
| Height (mm): 112                                                            |
| Height (in): 4 <sup>7</sup> / <sub>16</sub>                                 |
| Ceiling Thickness (mm): 10 / 12.5 / 15                                      |
| Ceiling Thickness (in): 3/8 or 1/2 or 9/16                                  |
| Min. Recessing Depth (mm): 130                                              |
| Min. Recessing Depth (in): 5 $\frac{1}{8}$                                  |
| Light Distribution: Adjustable / Downlight                                  |
| Weight (kg): 0.488                                                          |
| Weight (lbs): 1.08                                                          |
| Fixture Finish: SSR / BKV / CWI / CRY / HAB / UFT / ITA / RUA / FTG / MYG / |
| LOD / PUS / FRO / FUP / KIA / POP / BLS / SPG / MEY / GOH / GUM / CHC /     |
| COM / ABZ / JAG / OBR / MOS / ROR                                           |
| Fixture Material: Aluminum Die Cast                                         |
| Cut-out Measurements: 98mm / 3 7/8"                                         |
| ELECTRICAL                                                                  |
| Lamp Type: LED (Zhaga Standard)                                             |
| Input Wattage (W): 13.2 / 16.5                                              |
| Total Output Wattage (W): 12 / 14                                           |
| Dimming: Tri-Mode (Non-Dimming and Phase Dimming (120)/ac only)             |

### OPTICAL

Reflector°: 10 Adjustability: Rotational 355°; Tilt 10°

#### OPTICAL

Reflector°: 10

Adjustability: Rotational 355°; Tilt 30°