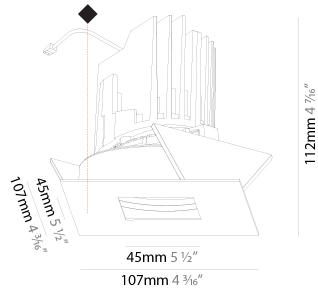

### GENERAL

| Series: Bioniq                                                              |
|-----------------------------------------------------------------------------|
| Subseries: Bioniq Round Semi Adjustable                                     |
| Brand: Prolicht                                                             |
| Division: Architectural                                                     |
| Mounting Type: Recessed                                                     |
| Mounting Location: Ceiling                                                  |
| Subcategory: Downlight                                                      |
| PHYSICAL                                                                    |
| Shape: Round                                                                |
| Diameter (mm): 107                                                          |
| Diameter (in): $4\frac{3}{16}$                                              |
| Height (mm): 112                                                            |
| Height (in): 4 <sup>7</sup> / <sub>16</sub>                                 |
| Ceiling Thickness (mm): 10 / 12.5 / 15                                      |
| Ceiling Thickness (in): 3/8 or 1/2 or 9/16                                  |
| Min. Recessing Depth (mm): 130                                              |
| Min. Recessing Depth (in): 5 $\frac{1}{8}$                                  |
| Light Distribution: Adjustable / Downlight                                  |
| Weight (kg): 0.488                                                          |
| Weight (lbs): 1.08                                                          |
| Fixture Finish: SSR / BKV / CWI / CRY / HAB / UFT / ITA / RUA / FTG / MYG / |
| LOD / PUS / FRO / FUP / KIA / POP / BLS / SPG / MEY / GOH / GUM / CHC /     |
| COM / ABZ / JAG / OBR / MOS / ROR                                           |
| Fixture Material: Aluminum Die Cast                                         |
| Cut-out Measurements: 98mm / 3 7/8"                                         |
| ELECTRICAL                                                                  |
| Lamp Type: LED (Zhaga Standard)                                             |
| Input Wattage (W): 13.2 / 16.5                                              |
| Total Output Wattage (W): 12 / 14                                           |
| Dimming: Tri-Mode (Non-Dimming and Phase Dimming (120)/ac only)             |

### GENERAL

| CENERALE CONTRACTOR OF CONTRAC |
|--------------------------------------------------------------------------------------------------------------------------------------------------------------------------------------------------------------------------------------------------------------------------------------------------------------------------------------------------------------------------------------------------------------------------------------------------------------------------------------------------------------------------------------------------------------------------------------------------------------------------------------------------------------------------------------------------------------------------------------------------------------------------------------------------------------------------------------------------------------------------------------------------------------------------------------------------------------------------------------------------------------------------------------------------------------------------------------------------------------------------------------------------------------------------------------------------------------------------------------------------------------------------------------------------------------------------------------------------------------------------------------------------------------------------------------------------------------------------------------------------------------------------------------------------------------------------------------------------------------------------------------------------------------------------------------------------------------------------------------------------------------------------------------------------------------------------------------------------------------------------------------------------------------------------------------------------------------------------------------------------------------------------------------------------------------------------------------------------------------------------------|
| Series: Bioniq                                                                                                                                                                                                                                                                                                                                                                                                                                                                                                                                                                                                                                                                                                                                                                                                                                                                                                                                                                                                                                                                                                                                                                                                                                                                                                                                                                                                                                                                                                                                                                                                                                                                                                                                                                                                                                                                                                                                                                                                                                                                                                                 |
| Subseries: Bioniq Round Semi Adjustable                                                                                                                                                                                                                                                                                                                                                                                                                                                                                                                                                                                                                                                                                                                                                                                                                                                                                                                                                                                                                                                                                                                                                                                                                                                                                                                                                                                                                                                                                                                                                                                                                                                                                                                                                                                                                                                                                                                                                                                                                                                                                        |
| Brand: Prolicht                                                                                                                                                                                                                                                                                                                                                                                                                                                                                                                                                                                                                                                                                                                                                                                                                                                                                                                                                                                                                                                                                                                                                                                                                                                                                                                                                                                                                                                                                                                                                                                                                                                                                                                                                                                                                                                                                                                                                                                                                                                                                                                |
| Division: Architectural                                                                                                                                                                                                                                                                                                                                                                                                                                                                                                                                                                                                                                                                                                                                                                                                                                                                                                                                                                                                                                                                                                                                                                                                                                                                                                                                                                                                                                                                                                                                                                                                                                                                                                                                                                                                                                                                                                                                                                                                                                                                                                        |
| Mounting Type: Recessed                                                                                                                                                                                                                                                                                                                                                                                                                                                                                                                                                                                                                                                                                                                                                                                                                                                                                                                                                                                                                                                                                                                                                                                                                                                                                                                                                                                                                                                                                                                                                                                                                                                                                                                                                                                                                                                                                                                                                                                                                                                                                                        |
| Mounting Location: Ceiling                                                                                                                                                                                                                                                                                                                                                                                                                                                                                                                                                                                                                                                                                                                                                                                                                                                                                                                                                                                                                                                                                                                                                                                                                                                                                                                                                                                                                                                                                                                                                                                                                                                                                                                                                                                                                                                                                                                                                                                                                                                                                                     |
| Subcategory: Downlight                                                                                                                                                                                                                                                                                                                                                                                                                                                                                                                                                                                                                                                                                                                                                                                                                                                                                                                                                                                                                                                                                                                                                                                                                                                                                                                                                                                                                                                                                                                                                                                                                                                                                                                                                                                                                                                                                                                                                                                                                                                                                                         |
| PHYSICAL                                                                                                                                                                                                                                                                                                                                                                                                                                                                                                                                                                                                                                                                                                                                                                                                                                                                                                                                                                                                                                                                                                                                                                                                                                                                                                                                                                                                                                                                                                                                                                                                                                                                                                                                                                                                                                                                                                                                                                                                                                                                                                                       |
| Shape: Round                                                                                                                                                                                                                                                                                                                                                                                                                                                                                                                                                                                                                                                                                                                                                                                                                                                                                                                                                                                                                                                                                                                                                                                                                                                                                                                                                                                                                                                                                                                                                                                                                                                                                                                                                                                                                                                                                                                                                                                                                                                                                                                   |
| Diameter (mm): 107                                                                                                                                                                                                                                                                                                                                                                                                                                                                                                                                                                                                                                                                                                                                                                                                                                                                                                                                                                                                                                                                                                                                                                                                                                                                                                                                                                                                                                                                                                                                                                                                                                                                                                                                                                                                                                                                                                                                                                                                                                                                                                             |
| Diameter (in): 4 <sup>3</sup> / <sub>16</sub>                                                                                                                                                                                                                                                                                                                                                                                                                                                                                                                                                                                                                                                                                                                                                                                                                                                                                                                                                                                                                                                                                                                                                                                                                                                                                                                                                                                                                                                                                                                                                                                                                                                                                                                                                                                                                                                                                                                                                                                                                                                                                  |
| Height (mm): 112                                                                                                                                                                                                                                                                                                                                                                                                                                                                                                                                                                                                                                                                                                                                                                                                                                                                                                                                                                                                                                                                                                                                                                                                                                                                                                                                                                                                                                                                                                                                                                                                                                                                                                                                                                                                                                                                                                                                                                                                                                                                                                               |
| Height (in): $4\frac{7}{16}$                                                                                                                                                                                                                                                                                                                                                                                                                                                                                                                                                                                                                                                                                                                                                                                                                                                                                                                                                                                                                                                                                                                                                                                                                                                                                                                                                                                                                                                                                                                                                                                                                                                                                                                                                                                                                                                                                                                                                                                                                                                                                                   |
| Ceiling Thickness (mm): 10 / 12.5 / 15                                                                                                                                                                                                                                                                                                                                                                                                                                                                                                                                                                                                                                                                                                                                                                                                                                                                                                                                                                                                                                                                                                                                                                                                                                                                                                                                                                                                                                                                                                                                                                                                                                                                                                                                                                                                                                                                                                                                                                                                                                                                                         |
| Ceiling Thickness (in): 3/8 or 1/2 or 9/16                                                                                                                                                                                                                                                                                                                                                                                                                                                                                                                                                                                                                                                                                                                                                                                                                                                                                                                                                                                                                                                                                                                                                                                                                                                                                                                                                                                                                                                                                                                                                                                                                                                                                                                                                                                                                                                                                                                                                                                                                                                                                     |
| Min. Recessing Depth (mm): 130                                                                                                                                                                                                                                                                                                                                                                                                                                                                                                                                                                                                                                                                                                                                                                                                                                                                                                                                                                                                                                                                                                                                                                                                                                                                                                                                                                                                                                                                                                                                                                                                                                                                                                                                                                                                                                                                                                                                                                                                                                                                                                 |
| Min. Recessing Depth (in): 5 1/8                                                                                                                                                                                                                                                                                                                                                                                                                                                                                                                                                                                                                                                                                                                                                                                                                                                                                                                                                                                                                                                                                                                                                                                                                                                                                                                                                                                                                                                                                                                                                                                                                                                                                                                                                                                                                                                                                                                                                                                                                                                                                               |
| Light Distribution: Adjustable / Downlight                                                                                                                                                                                                                                                                                                                                                                                                                                                                                                                                                                                                                                                                                                                                                                                                                                                                                                                                                                                                                                                                                                                                                                                                                                                                                                                                                                                                                                                                                                                                                                                                                                                                                                                                                                                                                                                                                                                                                                                                                                                                                     |
| Weight (kg): 0.452                                                                                                                                                                                                                                                                                                                                                                                                                                                                                                                                                                                                                                                                                                                                                                                                                                                                                                                                                                                                                                                                                                                                                                                                                                                                                                                                                                                                                                                                                                                                                                                                                                                                                                                                                                                                                                                                                                                                                                                                                                                                                                             |
| Weight (lbs): 1                                                                                                                                                                                                                                                                                                                                                                                                                                                                                                                                                                                                                                                                                                                                                                                                                                                                                                                                                                                                                                                                                                                                                                                                                                                                                                                                                                                                                                                                                                                                                                                                                                                                                                                                                                                                                                                                                                                                                                                                                                                                                                                |
| Fixture Finish: SSR / BKV / CWI / CRY / HAB / UFT / ITA / RUA / FTG / MYG                                                                                                                                                                                                                                                                                                                                                                                                                                                                                                                                                                                                                                                                                                                                                                                                                                                                                                                                                                                                                                                                                                                                                                                                                                                                                                                                                                                                                                                                                                                                                                                                                                                                                                                                                                                                                                                                                                                                                                                                                                                      |
| LOD / PUS / FRO / FUP / KIA / POP / BLS / SPG / MEY / GOH / GUM / CHC /                                                                                                                                                                                                                                                                                                                                                                                                                                                                                                                                                                                                                                                                                                                                                                                                                                                                                                                                                                                                                                                                                                                                                                                                                                                                                                                                                                                                                                                                                                                                                                                                                                                                                                                                                                                                                                                                                                                                                                                                                                                        |
| COM / ABZ / JAG / OBR / MOS / ROR                                                                                                                                                                                                                                                                                                                                                                                                                                                                                                                                                                                                                                                                                                                                                                                                                                                                                                                                                                                                                                                                                                                                                                                                                                                                                                                                                                                                                                                                                                                                                                                                                                                                                                                                                                                                                                                                                                                                                                                                                                                                                              |
| Fixture Material: Aluminum Die Cast                                                                                                                                                                                                                                                                                                                                                                                                                                                                                                                                                                                                                                                                                                                                                                                                                                                                                                                                                                                                                                                                                                                                                                                                                                                                                                                                                                                                                                                                                                                                                                                                                                                                                                                                                                                                                                                                                                                                                                                                                                                                                            |
| Cut-out Measurements: 98mm / 3 7/8"                                                                                                                                                                                                                                                                                                                                                                                                                                                                                                                                                                                                                                                                                                                                                                                                                                                                                                                                                                                                                                                                                                                                                                                                                                                                                                                                                                                                                                                                                                                                                                                                                                                                                                                                                                                                                                                                                                                                                                                                                                                                                            |
| ELECTRICAL                                                                                                                                                                                                                                                                                                                                                                                                                                                                                                                                                                                                                                                                                                                                                                                                                                                                                                                                                                                                                                                                                                                                                                                                                                                                                                                                                                                                                                                                                                                                                                                                                                                                                                                                                                                                                                                                                                                                                                                                                                                                                                                     |
|                                                                                                                                                                                                                                                                                                                                                                                                                                                                                                                                                                                                                                                                                                                                                                                                                                                                                                                                                                                                                                                                                                                                                                                                                                                                                                                                                                                                                                                                                                                                                                                                                                                                                                                                                                                                                                                                                                                                                                                                                                                                                                                                |

### GENERAL

| CENERAL                                                                            |              |
|------------------------------------------------------------------------------------|--------------|
| Series: Bioniq                                                                     |              |
| Subseries: Bioniq Square Pinhole                                                   |              |
| Brand: Prolicht                                                                    |              |
| Division: Architectural                                                            |              |
| Mounting Type: Recessed                                                            |              |
| Mounting Location: Ceiling                                                         |              |
| Subcategory: Downlight                                                             |              |
| PHYSICAL                                                                           |              |
| Shape: Square                                                                      |              |
| Length (mm): 107                                                                   |              |
| Length (in): $4\frac{3}{16}$                                                       |              |
| Width (mm): 107                                                                    |              |
| Width (in): $4\frac{3}{16}$                                                        |              |
| Depth (mm): 112                                                                    |              |
| Depth (in): $4\frac{1}{16}$                                                        |              |
| Ceiling Thickness (mm): 10 / 12.5 / 15                                             |              |
| Ceiling Thickness (in): 10/12.5/15<br>Ceiling Thickness (in): 3/8 or 1/2 or 9/16   |              |
| Min. Recessing Depth (mm): 130                                                     |              |
| Min. Recessing Depth (init): $5\frac{1}{8}$                                        |              |
|                                                                                    |              |
| Light Distribution: Adjustable / Downlight                                         |              |
| Weight (kg): 0.479                                                                 |              |
| Weight (lbs): 1.06<br>Fixture Finish: SSR / BKV / CWI / CRY / HAB / UFT / ITA / RU |              |
| LOD / PUS / FRO / FUP / KIA / POP / BLS / SPG / MEY / GOH                          |              |
| COM / ABZ / JAG / OBR / MOS / ROR                                                  | , , ,        |
| Fixture Material: Aluminum Die Cast                                                |              |
| Cut-out Measurements: 98mm / 3 7/8"                                                |              |
| ELECTRICAL                                                                         |              |
| Lamp Type: LED (Zhaga Standard)                                                    |              |
| Input Wattage (W): 13.2 / 16.5                                                     |              |
| Total Output Wattage (W): 12 / 14                                                  |              |
| Dimming: Tri-Mode (Non-Dimming and Phase Dimming (1<br>and 0-10V Dimming)          | .20Vac only) |
| Driver Included: No                                                                |              |
| Driver Location: Recessed Housing                                                  |              |
| Driver Type: Constant Current - Universal                                          |              |
| Driver Class: Class 2                                                              |              |
| Housing: See components                                                            |              |
| Input Voltage (V): 120 - 277                                                       |              |
| Constant Current (MA): 350                                                         |              |
| LED                                                                                |              |
| Number of LEDs: 1                                                                  |              |
| Color Temperature (°K): 2700 / 3000 / 3500 / 4000                                  |              |
| Max. Delivered Lumen (lm): 850 / 950 / 1019 / 1040                                 |              |
|                                                                                    |              |