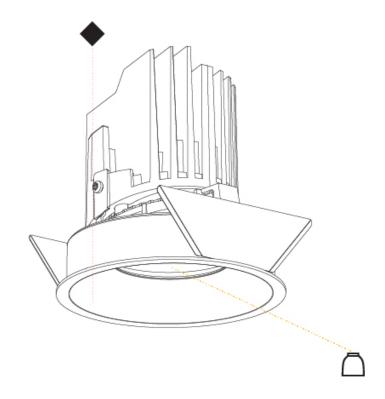

### GENERAL

| Series: Bioniq                                                              |
|-----------------------------------------------------------------------------|
| Subseries: Bioniq Round Semi Adjustable                                     |
| Brand: Prolicht                                                             |
| Division: Architectural                                                     |
| Mounting Type: Recessed                                                     |
| Mounting Location: Ceiling                                                  |
| Subcategory: Downlight                                                      |
| PHYSICAL                                                                    |
| Shape: Round                                                                |
| Diameter (mm): 107                                                          |
| Diameter (in): $4\frac{3}{16}$                                              |
| Height (mm): 112                                                            |
| Height (in): 4 <sup>7</sup> / <sub>16</sub>                                 |
| Ceiling Thickness (mm): 10 / 12.5 / 15                                      |
| Ceiling Thickness (in): 3/8 or 1/2 or 9/16                                  |
| Min. Recessing Depth (mm): 130                                              |
| Min. Recessing Depth (in): 5 $\frac{1}{8}$                                  |
| Light Distribution: Adjustable / Downlight                                  |
| Weight (kg): 0.488                                                          |
| Weight (lbs): 1.08                                                          |
| Fixture Finish: SSR / BKV / CWI / CRY / HAB / UFT / ITA / RUA / FTG / MYG / |
| LOD / PUS / FRO / FUP / KIA / POP / BLS / SPG / MEY / GOH / GUM / CHC /     |
| COM / ABZ / JAG / OBR / MOS / ROR                                           |
| Fixture Material: Aluminum Die Cast                                         |
| Cut-out Measurements: 98mm / 3 7/8"                                         |
| ELECTRICAL                                                                  |
| Lamp Type: LED (Zhaga Standard)                                             |
| Input Wattage (W): 13.2 / 16.5                                              |
| Total Output Wattage (W): 12 / 14                                           |
| Dimming: Tri-Mode (Non-Dimming and Phase Dimming (120)/ac only)             |

### OPTICAL

Reflector°: 10 Adjustability: Rotational 355°; Tilt 10°