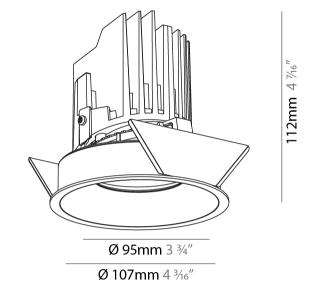

### GENERAL

| Series: Bioniq                                                              |
|-----------------------------------------------------------------------------|
| Subseries: Bioniq Round Semi Adjustable                                     |
| Brand: Prolicht                                                             |
| Division: Architectural                                                     |
| Mounting Type: Recessed                                                     |
| Mounting Location: Ceiling                                                  |
| Subcategory: Downlight                                                      |
| PHYSICAL                                                                    |
| Shape: Round                                                                |
| Diameter (mm): 107                                                          |
| Diameter (in): $4\frac{3}{16}$                                              |
| Height (mm): 112                                                            |
| Height (in): 4 <sup>7</sup> / <sub>16</sub>                                 |
| Ceiling Thickness (mm): 10 / 12.5 / 15                                      |
| Ceiling Thickness (in): 3/8 or 1/2 or 9/16                                  |
| Min. Recessing Depth (mm): 130                                              |
| Min. Recessing Depth (in): 5 $\frac{1}{8}$                                  |
| Light Distribution: Adjustable / Downlight                                  |
| Weight (kg): 0.488                                                          |
| Weight (lbs): 1.08                                                          |
| Fixture Finish: SSR / BKV / CWI / CRY / HAB / UFT / ITA / RUA / FTG / MYG / |
| LOD / PUS / FRO / FUP / KIA / POP / BLS / SPG / MEY / GOH / GUM / CHC /     |
| COM / ABZ / JAG / OBR / MOS / ROR                                           |
| Fixture Material: Aluminum Die Cast                                         |
| Cut-out Measurements: 98mm / 3 7/8"                                         |
| ELECTRICAL                                                                  |
| Lamp Type: LED (Zhaga Standard)                                             |
| Input Wattage (W): 13.2 / 16.5                                              |
| Total Output Wattage (W): 12 / 14                                           |
| Dimming: Tri-Mode (Non-Dimming and Phase Dimming (120)/ac only)             |

### GENERAL

| CENERALE CONTRACTOR OF CONTRAC |
|--------------------------------------------------------------------------------------------------------------------------------------------------------------------------------------------------------------------------------------------------------------------------------------------------------------------------------------------------------------------------------------------------------------------------------------------------------------------------------------------------------------------------------------------------------------------------------------------------------------------------------------------------------------------------------------------------------------------------------------------------------------------------------------------------------------------------------------------------------------------------------------------------------------------------------------------------------------------------------------------------------------------------------------------------------------------------------------------------------------------------------------------------------------------------------------------------------------------------------------------------------------------------------------------------------------------------------------------------------------------------------------------------------------------------------------------------------------------------------------------------------------------------------------------------------------------------------------------------------------------------------------------------------------------------------------------------------------------------------------------------------------------------------------------------------------------------------------------------------------------------------------------------------------------------------------------------------------------------------------------------------------------------------------------------------------------------------------------------------------------------------|
| Series: Bioniq                                                                                                                                                                                                                                                                                                                                                                                                                                                                                                                                                                                                                                                                                                                                                                                                                                                                                                                                                                                                                                                                                                                                                                                                                                                                                                                                                                                                                                                                                                                                                                                                                                                                                                                                                                                                                                                                                                                                                                                                                                                                                                                 |
| Subseries: Bioniq Round Semi Adjustable                                                                                                                                                                                                                                                                                                                                                                                                                                                                                                                                                                                                                                                                                                                                                                                                                                                                                                                                                                                                                                                                                                                                                                                                                                                                                                                                                                                                                                                                                                                                                                                                                                                                                                                                                                                                                                                                                                                                                                                                                                                                                        |
| Brand: Prolicht                                                                                                                                                                                                                                                                                                                                                                                                                                                                                                                                                                                                                                                                                                                                                                                                                                                                                                                                                                                                                                                                                                                                                                                                                                                                                                                                                                                                                                                                                                                                                                                                                                                                                                                                                                                                                                                                                                                                                                                                                                                                                                                |
| Division: Architectural                                                                                                                                                                                                                                                                                                                                                                                                                                                                                                                                                                                                                                                                                                                                                                                                                                                                                                                                                                                                                                                                                                                                                                                                                                                                                                                                                                                                                                                                                                                                                                                                                                                                                                                                                                                                                                                                                                                                                                                                                                                                                                        |
| Mounting Type: Recessed                                                                                                                                                                                                                                                                                                                                                                                                                                                                                                                                                                                                                                                                                                                                                                                                                                                                                                                                                                                                                                                                                                                                                                                                                                                                                                                                                                                                                                                                                                                                                                                                                                                                                                                                                                                                                                                                                                                                                                                                                                                                                                        |
| Mounting Location: Ceiling                                                                                                                                                                                                                                                                                                                                                                                                                                                                                                                                                                                                                                                                                                                                                                                                                                                                                                                                                                                                                                                                                                                                                                                                                                                                                                                                                                                                                                                                                                                                                                                                                                                                                                                                                                                                                                                                                                                                                                                                                                                                                                     |
| Subcategory: Downlight                                                                                                                                                                                                                                                                                                                                                                                                                                                                                                                                                                                                                                                                                                                                                                                                                                                                                                                                                                                                                                                                                                                                                                                                                                                                                                                                                                                                                                                                                                                                                                                                                                                                                                                                                                                                                                                                                                                                                                                                                                                                                                         |
| PHYSICAL                                                                                                                                                                                                                                                                                                                                                                                                                                                                                                                                                                                                                                                                                                                                                                                                                                                                                                                                                                                                                                                                                                                                                                                                                                                                                                                                                                                                                                                                                                                                                                                                                                                                                                                                                                                                                                                                                                                                                                                                                                                                                                                       |
| Shape: Round                                                                                                                                                                                                                                                                                                                                                                                                                                                                                                                                                                                                                                                                                                                                                                                                                                                                                                                                                                                                                                                                                                                                                                                                                                                                                                                                                                                                                                                                                                                                                                                                                                                                                                                                                                                                                                                                                                                                                                                                                                                                                                                   |
| Diameter (mm): 107                                                                                                                                                                                                                                                                                                                                                                                                                                                                                                                                                                                                                                                                                                                                                                                                                                                                                                                                                                                                                                                                                                                                                                                                                                                                                                                                                                                                                                                                                                                                                                                                                                                                                                                                                                                                                                                                                                                                                                                                                                                                                                             |
| Diameter (in): 4 <sup>3</sup> / <sub>16</sub>                                                                                                                                                                                                                                                                                                                                                                                                                                                                                                                                                                                                                                                                                                                                                                                                                                                                                                                                                                                                                                                                                                                                                                                                                                                                                                                                                                                                                                                                                                                                                                                                                                                                                                                                                                                                                                                                                                                                                                                                                                                                                  |
| Height (mm): 112                                                                                                                                                                                                                                                                                                                                                                                                                                                                                                                                                                                                                                                                                                                                                                                                                                                                                                                                                                                                                                                                                                                                                                                                                                                                                                                                                                                                                                                                                                                                                                                                                                                                                                                                                                                                                                                                                                                                                                                                                                                                                                               |
| Height (in): $4\frac{7}{16}$                                                                                                                                                                                                                                                                                                                                                                                                                                                                                                                                                                                                                                                                                                                                                                                                                                                                                                                                                                                                                                                                                                                                                                                                                                                                                                                                                                                                                                                                                                                                                                                                                                                                                                                                                                                                                                                                                                                                                                                                                                                                                                   |
| Ceiling Thickness (mm): 10 / 12.5 / 15                                                                                                                                                                                                                                                                                                                                                                                                                                                                                                                                                                                                                                                                                                                                                                                                                                                                                                                                                                                                                                                                                                                                                                                                                                                                                                                                                                                                                                                                                                                                                                                                                                                                                                                                                                                                                                                                                                                                                                                                                                                                                         |
| Ceiling Thickness (in): 3/8 or 1/2 or 9/16                                                                                                                                                                                                                                                                                                                                                                                                                                                                                                                                                                                                                                                                                                                                                                                                                                                                                                                                                                                                                                                                                                                                                                                                                                                                                                                                                                                                                                                                                                                                                                                                                                                                                                                                                                                                                                                                                                                                                                                                                                                                                     |
| Min. Recessing Depth (mm): 130                                                                                                                                                                                                                                                                                                                                                                                                                                                                                                                                                                                                                                                                                                                                                                                                                                                                                                                                                                                                                                                                                                                                                                                                                                                                                                                                                                                                                                                                                                                                                                                                                                                                                                                                                                                                                                                                                                                                                                                                                                                                                                 |
| Min. Recessing Depth (in): 5 1/8                                                                                                                                                                                                                                                                                                                                                                                                                                                                                                                                                                                                                                                                                                                                                                                                                                                                                                                                                                                                                                                                                                                                                                                                                                                                                                                                                                                                                                                                                                                                                                                                                                                                                                                                                                                                                                                                                                                                                                                                                                                                                               |
| Light Distribution: Adjustable / Downlight                                                                                                                                                                                                                                                                                                                                                                                                                                                                                                                                                                                                                                                                                                                                                                                                                                                                                                                                                                                                                                                                                                                                                                                                                                                                                                                                                                                                                                                                                                                                                                                                                                                                                                                                                                                                                                                                                                                                                                                                                                                                                     |
| Weight (kg): 0.452                                                                                                                                                                                                                                                                                                                                                                                                                                                                                                                                                                                                                                                                                                                                                                                                                                                                                                                                                                                                                                                                                                                                                                                                                                                                                                                                                                                                                                                                                                                                                                                                                                                                                                                                                                                                                                                                                                                                                                                                                                                                                                             |
| Weight (lbs): 1                                                                                                                                                                                                                                                                                                                                                                                                                                                                                                                                                                                                                                                                                                                                                                                                                                                                                                                                                                                                                                                                                                                                                                                                                                                                                                                                                                                                                                                                                                                                                                                                                                                                                                                                                                                                                                                                                                                                                                                                                                                                                                                |
| Fixture Finish: SSR / BKV / CWI / CRY / HAB / UFT / ITA / RUA / FTG / MYG                                                                                                                                                                                                                                                                                                                                                                                                                                                                                                                                                                                                                                                                                                                                                                                                                                                                                                                                                                                                                                                                                                                                                                                                                                                                                                                                                                                                                                                                                                                                                                                                                                                                                                                                                                                                                                                                                                                                                                                                                                                      |
| LOD / PUS / FRO / FUP / KIA / POP / BLS / SPG / MEY / GOH / GUM / CHC /                                                                                                                                                                                                                                                                                                                                                                                                                                                                                                                                                                                                                                                                                                                                                                                                                                                                                                                                                                                                                                                                                                                                                                                                                                                                                                                                                                                                                                                                                                                                                                                                                                                                                                                                                                                                                                                                                                                                                                                                                                                        |
| COM / ABZ / JAG / OBR / MOS / ROR                                                                                                                                                                                                                                                                                                                                                                                                                                                                                                                                                                                                                                                                                                                                                                                                                                                                                                                                                                                                                                                                                                                                                                                                                                                                                                                                                                                                                                                                                                                                                                                                                                                                                                                                                                                                                                                                                                                                                                                                                                                                                              |
| Fixture Material: Aluminum Die Cast                                                                                                                                                                                                                                                                                                                                                                                                                                                                                                                                                                                                                                                                                                                                                                                                                                                                                                                                                                                                                                                                                                                                                                                                                                                                                                                                                                                                                                                                                                                                                                                                                                                                                                                                                                                                                                                                                                                                                                                                                                                                                            |
| Cut-out Measurements: 98mm / 3 7/8"                                                                                                                                                                                                                                                                                                                                                                                                                                                                                                                                                                                                                                                                                                                                                                                                                                                                                                                                                                                                                                                                                                                                                                                                                                                                                                                                                                                                                                                                                                                                                                                                                                                                                                                                                                                                                                                                                                                                                                                                                                                                                            |
| ELECTRICAL                                                                                                                                                                                                                                                                                                                                                                                                                                                                                                                                                                                                                                                                                                                                                                                                                                                                                                                                                                                                                                                                                                                                                                                                                                                                                                                                                                                                                                                                                                                                                                                                                                                                                                                                                                                                                                                                                                                                                                                                                                                                                                                     |
|                                                                                                                                                                                                                                                                                                                                                                                                                                                                                                                                                                                                                                                                                                                                                                                                                                                                                                                                                                                                                                                                                                                                                                                                                                                                                                                                                                                                                                                                                                                                                                                                                                                                                                                                                                                                                                                                                                                                                                                                                                                                                                                                |

### GENERAL

| CENERAL                                                                            |              |
|------------------------------------------------------------------------------------|--------------|
| Series: Bioniq                                                                     |              |
| Subseries: Bioniq Square Pinhole                                                   |              |
| Brand: Prolicht                                                                    |              |
| Division: Architectural                                                            |              |
| Mounting Type: Recessed                                                            |              |
| Mounting Location: Ceiling                                                         |              |
| Subcategory: Downlight                                                             |              |
| PHYSICAL                                                                           |              |
| Shape: Square                                                                      |              |
| Length (mm): 107                                                                   |              |
| Length (in): $4\frac{3}{16}$                                                       |              |
| Width (mm): 107                                                                    |              |
| Width (in): $4\frac{3}{16}$                                                        |              |
| Depth (mm): 112                                                                    |              |
| Depth (in): $4\frac{1}{16}$                                                        |              |
| Ceiling Thickness (mm): 10 / 12.5 / 15                                             |              |
| Ceiling Thickness (in): 10/12.5/15<br>Ceiling Thickness (in): 3/8 or 1/2 or 9/16   |              |
| Min. Recessing Depth (mm): 130                                                     |              |
| Min. Recessing Depth (init): $5\frac{1}{8}$                                        |              |
|                                                                                    |              |
| Light Distribution: Adjustable / Downlight                                         |              |
| Weight (kg): 0.479                                                                 |              |
| Weight (lbs): 1.06<br>Fixture Finish: SSR / BKV / CWI / CRY / HAB / UFT / ITA / RU |              |
| LOD / PUS / FRO / FUP / KIA / POP / BLS / SPG / MEY / GOH                          |              |
| COM / ABZ / JAG / OBR / MOS / ROR                                                  | , , ,        |
| Fixture Material: Aluminum Die Cast                                                |              |
| Cut-out Measurements: 98mm / 3 7/8"                                                |              |
| ELECTRICAL                                                                         |              |
| Lamp Type: LED (Zhaga Standard)                                                    |              |
| Input Wattage (W): 13.2 / 16.5                                                     |              |
| Total Output Wattage (W): 12 / 14                                                  |              |
| Dimming: Tri-Mode (Non-Dimming and Phase Dimming (1<br>and 0-10V Dimming)          | .20Vac only) |
| Driver Included: No                                                                |              |
| Driver Location: Recessed Housing                                                  |              |
| Driver Type: Constant Current - Universal                                          |              |
| Driver Class: Class 2                                                              |              |
| Housing: See components                                                            |              |
| Input Voltage (V): 120 - 277                                                       |              |
| Constant Current (MA): 350                                                         |              |
| LED                                                                                |              |
| Number of LEDs: 1                                                                  |              |
| Color Temperature (°K): 2700 / 3000 / 3500 / 4000                                  |              |
| Max. Delivered Lumen (lm): 850 / 950 / 1019 / 1040                                 |              |
|                                                                                    |              |