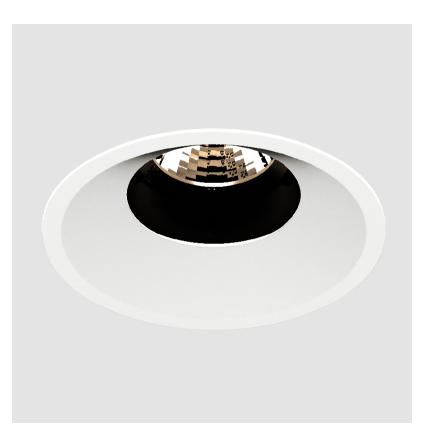

### GENERAL

| Series: Bioniq                                                              |
|-----------------------------------------------------------------------------|
| Subseries: Bioniq Round Semi Adjustable                                     |
| Brand: Prolicht                                                             |
| Division: Architectural                                                     |
| Mounting Type: Recessed                                                     |
| Mounting Location: Ceiling                                                  |
| Subcategory: Downlight                                                      |
| PHYSICAL                                                                    |
| Shape: Round                                                                |
| Diameter (mm): 107                                                          |
| Diameter (in): $4\frac{3}{16}$                                              |
| Height (mm): 112                                                            |
| Height (in): 4 <sup>7</sup> / <sub>16</sub>                                 |
| Ceiling Thickness (mm): 10 / 12.5 / 15                                      |
| Ceiling Thickness (in): 3/8 or 1/2 or 9/16                                  |
| Min. Recessing Depth (mm): 130                                              |
| Min. Recessing Depth (in): 5 $\frac{1}{8}$                                  |
| Light Distribution: Adjustable / Downlight                                  |
| Weight (kg): 0.488                                                          |
| Weight (lbs): 1.08                                                          |
| Fixture Finish: SSR / BKV / CWI / CRY / HAB / UFT / ITA / RUA / FTG / MYG / |
| LOD / PUS / FRO / FUP / KIA / POP / BLS / SPG / MEY / GOH / GUM / CHC /     |
| COM / ABZ / JAG / OBR / MOS / ROR                                           |
| Fixture Material: Aluminum Die Cast                                         |
| Cut-out Measurements: 98mm / 3 7/8"                                         |
| ELECTRICAL                                                                  |
| Lamp Type: LED (Zhaga Standard)                                             |
| Input Wattage (W): 13.2 / 16.5                                              |
| Total Output Wattage (W): 12 / 14                                           |
| Dimming: Tri-Mode (Non-Dimming and Phase Dimming (120)/ac only)             |

### GENERAL

| CENERALE CONTRACTOR OF CONTRAC |
|--------------------------------------------------------------------------------------------------------------------------------------------------------------------------------------------------------------------------------------------------------------------------------------------------------------------------------------------------------------------------------------------------------------------------------------------------------------------------------------------------------------------------------------------------------------------------------------------------------------------------------------------------------------------------------------------------------------------------------------------------------------------------------------------------------------------------------------------------------------------------------------------------------------------------------------------------------------------------------------------------------------------------------------------------------------------------------------------------------------------------------------------------------------------------------------------------------------------------------------------------------------------------------------------------------------------------------------------------------------------------------------------------------------------------------------------------------------------------------------------------------------------------------------------------------------------------------------------------------------------------------------------------------------------------------------------------------------------------------------------------------------------------------------------------------------------------------------------------------------------------------------------------------------------------------------------------------------------------------------------------------------------------------------------------------------------------------------------------------------------------------|
| Series: Bioniq                                                                                                                                                                                                                                                                                                                                                                                                                                                                                                                                                                                                                                                                                                                                                                                                                                                                                                                                                                                                                                                                                                                                                                                                                                                                                                                                                                                                                                                                                                                                                                                                                                                                                                                                                                                                                                                                                                                                                                                                                                                                                                                 |
| Subseries: Bioniq Round Semi Adjustable                                                                                                                                                                                                                                                                                                                                                                                                                                                                                                                                                                                                                                                                                                                                                                                                                                                                                                                                                                                                                                                                                                                                                                                                                                                                                                                                                                                                                                                                                                                                                                                                                                                                                                                                                                                                                                                                                                                                                                                                                                                                                        |
| Brand: Prolicht                                                                                                                                                                                                                                                                                                                                                                                                                                                                                                                                                                                                                                                                                                                                                                                                                                                                                                                                                                                                                                                                                                                                                                                                                                                                                                                                                                                                                                                                                                                                                                                                                                                                                                                                                                                                                                                                                                                                                                                                                                                                                                                |
| Division: Architectural                                                                                                                                                                                                                                                                                                                                                                                                                                                                                                                                                                                                                                                                                                                                                                                                                                                                                                                                                                                                                                                                                                                                                                                                                                                                                                                                                                                                                                                                                                                                                                                                                                                                                                                                                                                                                                                                                                                                                                                                                                                                                                        |
| Mounting Type: Recessed                                                                                                                                                                                                                                                                                                                                                                                                                                                                                                                                                                                                                                                                                                                                                                                                                                                                                                                                                                                                                                                                                                                                                                                                                                                                                                                                                                                                                                                                                                                                                                                                                                                                                                                                                                                                                                                                                                                                                                                                                                                                                                        |
| Mounting Location: Ceiling                                                                                                                                                                                                                                                                                                                                                                                                                                                                                                                                                                                                                                                                                                                                                                                                                                                                                                                                                                                                                                                                                                                                                                                                                                                                                                                                                                                                                                                                                                                                                                                                                                                                                                                                                                                                                                                                                                                                                                                                                                                                                                     |
| Subcategory: Downlight                                                                                                                                                                                                                                                                                                                                                                                                                                                                                                                                                                                                                                                                                                                                                                                                                                                                                                                                                                                                                                                                                                                                                                                                                                                                                                                                                                                                                                                                                                                                                                                                                                                                                                                                                                                                                                                                                                                                                                                                                                                                                                         |
| PHYSICAL                                                                                                                                                                                                                                                                                                                                                                                                                                                                                                                                                                                                                                                                                                                                                                                                                                                                                                                                                                                                                                                                                                                                                                                                                                                                                                                                                                                                                                                                                                                                                                                                                                                                                                                                                                                                                                                                                                                                                                                                                                                                                                                       |
| Shape: Round                                                                                                                                                                                                                                                                                                                                                                                                                                                                                                                                                                                                                                                                                                                                                                                                                                                                                                                                                                                                                                                                                                                                                                                                                                                                                                                                                                                                                                                                                                                                                                                                                                                                                                                                                                                                                                                                                                                                                                                                                                                                                                                   |
| Diameter (mm): 107                                                                                                                                                                                                                                                                                                                                                                                                                                                                                                                                                                                                                                                                                                                                                                                                                                                                                                                                                                                                                                                                                                                                                                                                                                                                                                                                                                                                                                                                                                                                                                                                                                                                                                                                                                                                                                                                                                                                                                                                                                                                                                             |
| Diameter (in): 4 <sup>3</sup> / <sub>16</sub>                                                                                                                                                                                                                                                                                                                                                                                                                                                                                                                                                                                                                                                                                                                                                                                                                                                                                                                                                                                                                                                                                                                                                                                                                                                                                                                                                                                                                                                                                                                                                                                                                                                                                                                                                                                                                                                                                                                                                                                                                                                                                  |
| Height (mm): 112                                                                                                                                                                                                                                                                                                                                                                                                                                                                                                                                                                                                                                                                                                                                                                                                                                                                                                                                                                                                                                                                                                                                                                                                                                                                                                                                                                                                                                                                                                                                                                                                                                                                                                                                                                                                                                                                                                                                                                                                                                                                                                               |
| Height (in): $4\frac{7}{16}$                                                                                                                                                                                                                                                                                                                                                                                                                                                                                                                                                                                                                                                                                                                                                                                                                                                                                                                                                                                                                                                                                                                                                                                                                                                                                                                                                                                                                                                                                                                                                                                                                                                                                                                                                                                                                                                                                                                                                                                                                                                                                                   |
| Ceiling Thickness (mm): 10 / 12.5 / 15                                                                                                                                                                                                                                                                                                                                                                                                                                                                                                                                                                                                                                                                                                                                                                                                                                                                                                                                                                                                                                                                                                                                                                                                                                                                                                                                                                                                                                                                                                                                                                                                                                                                                                                                                                                                                                                                                                                                                                                                                                                                                         |
| Ceiling Thickness (in): 3/8 or 1/2 or 9/16                                                                                                                                                                                                                                                                                                                                                                                                                                                                                                                                                                                                                                                                                                                                                                                                                                                                                                                                                                                                                                                                                                                                                                                                                                                                                                                                                                                                                                                                                                                                                                                                                                                                                                                                                                                                                                                                                                                                                                                                                                                                                     |
| Min. Recessing Depth (mm): 130                                                                                                                                                                                                                                                                                                                                                                                                                                                                                                                                                                                                                                                                                                                                                                                                                                                                                                                                                                                                                                                                                                                                                                                                                                                                                                                                                                                                                                                                                                                                                                                                                                                                                                                                                                                                                                                                                                                                                                                                                                                                                                 |
| Min. Recessing Depth (in): 5 1/8                                                                                                                                                                                                                                                                                                                                                                                                                                                                                                                                                                                                                                                                                                                                                                                                                                                                                                                                                                                                                                                                                                                                                                                                                                                                                                                                                                                                                                                                                                                                                                                                                                                                                                                                                                                                                                                                                                                                                                                                                                                                                               |
| Light Distribution: Adjustable / Downlight                                                                                                                                                                                                                                                                                                                                                                                                                                                                                                                                                                                                                                                                                                                                                                                                                                                                                                                                                                                                                                                                                                                                                                                                                                                                                                                                                                                                                                                                                                                                                                                                                                                                                                                                                                                                                                                                                                                                                                                                                                                                                     |
| Weight (kg): 0.452                                                                                                                                                                                                                                                                                                                                                                                                                                                                                                                                                                                                                                                                                                                                                                                                                                                                                                                                                                                                                                                                                                                                                                                                                                                                                                                                                                                                                                                                                                                                                                                                                                                                                                                                                                                                                                                                                                                                                                                                                                                                                                             |
| Weight (lbs): 1                                                                                                                                                                                                                                                                                                                                                                                                                                                                                                                                                                                                                                                                                                                                                                                                                                                                                                                                                                                                                                                                                                                                                                                                                                                                                                                                                                                                                                                                                                                                                                                                                                                                                                                                                                                                                                                                                                                                                                                                                                                                                                                |
| Fixture Finish: SSR / BKV / CWI / CRY / HAB / UFT / ITA / RUA / FTG / MYG                                                                                                                                                                                                                                                                                                                                                                                                                                                                                                                                                                                                                                                                                                                                                                                                                                                                                                                                                                                                                                                                                                                                                                                                                                                                                                                                                                                                                                                                                                                                                                                                                                                                                                                                                                                                                                                                                                                                                                                                                                                      |
| LOD / PUS / FRO / FUP / KIA / POP / BLS / SPG / MEY / GOH / GUM / CHC /                                                                                                                                                                                                                                                                                                                                                                                                                                                                                                                                                                                                                                                                                                                                                                                                                                                                                                                                                                                                                                                                                                                                                                                                                                                                                                                                                                                                                                                                                                                                                                                                                                                                                                                                                                                                                                                                                                                                                                                                                                                        |
| COM / ABZ / JAG / OBR / MOS / ROR                                                                                                                                                                                                                                                                                                                                                                                                                                                                                                                                                                                                                                                                                                                                                                                                                                                                                                                                                                                                                                                                                                                                                                                                                                                                                                                                                                                                                                                                                                                                                                                                                                                                                                                                                                                                                                                                                                                                                                                                                                                                                              |
| Fixture Material: Aluminum Die Cast                                                                                                                                                                                                                                                                                                                                                                                                                                                                                                                                                                                                                                                                                                                                                                                                                                                                                                                                                                                                                                                                                                                                                                                                                                                                                                                                                                                                                                                                                                                                                                                                                                                                                                                                                                                                                                                                                                                                                                                                                                                                                            |
| Cut-out Measurements: 98mm / 3 7/8"                                                                                                                                                                                                                                                                                                                                                                                                                                                                                                                                                                                                                                                                                                                                                                                                                                                                                                                                                                                                                                                                                                                                                                                                                                                                                                                                                                                                                                                                                                                                                                                                                                                                                                                                                                                                                                                                                                                                                                                                                                                                                            |
| ELECTRICAL                                                                                                                                                                                                                                                                                                                                                                                                                                                                                                                                                                                                                                                                                                                                                                                                                                                                                                                                                                                                                                                                                                                                                                                                                                                                                                                                                                                                                                                                                                                                                                                                                                                                                                                                                                                                                                                                                                                                                                                                                                                                                                                     |
|                                                                                                                                                                                                                                                                                                                                                                                                                                                                                                                                                                                                                                                                                                                                                                                                                                                                                                                                                                                                                                                                                                                                                                                                                                                                                                                                                                                                                                                                                                                                                                                                                                                                                                                                                                                                                                                                                                                                                                                                                                                                                                                                |

### GENERAL

| CENERAL                                                                            |              |
|------------------------------------------------------------------------------------|--------------|
| Series: Bioniq                                                                     |              |
| Subseries: Bioniq Square Pinhole                                                   |              |
| Brand: Prolicht                                                                    |              |
| Division: Architectural                                                            |              |
| Mounting Type: Recessed                                                            |              |
| Mounting Location: Ceiling                                                         |              |
| Subcategory: Downlight                                                             |              |
| PHYSICAL                                                                           |              |
| Shape: Square                                                                      |              |
| Length (mm): 107                                                                   |              |
| Length (in): $4\frac{3}{16}$                                                       |              |
| Width (mm): 107                                                                    |              |
| Width (in): $4\frac{3}{16}$                                                        |              |
| Depth (mm): 112                                                                    |              |
| Depth (in): $4\frac{1}{16}$                                                        |              |
| Ceiling Thickness (mm): 10 / 12.5 / 15                                             |              |
| Ceiling Thickness (in): 10/12.5/15<br>Ceiling Thickness (in): 3/8 or 1/2 or 9/16   |              |
| Min. Recessing Depth (mm): 130                                                     |              |
| Min. Recessing Depth (init): $5\frac{1}{8}$                                        |              |
|                                                                                    |              |
| Light Distribution: Adjustable / Downlight                                         |              |
| Weight (kg): 0.479                                                                 |              |
| Weight (lbs): 1.06<br>Fixture Finish: SSR / BKV / CWI / CRY / HAB / UFT / ITA / RU |              |
| LOD / PUS / FRO / FUP / KIA / POP / BLS / SPG / MEY / GOH                          |              |
| COM / ABZ / JAG / OBR / MOS / ROR                                                  | , , ,        |
| Fixture Material: Aluminum Die Cast                                                |              |
| Cut-out Measurements: 98mm / 3 7/8"                                                |              |
| ELECTRICAL                                                                         |              |
| Lamp Type: LED (Zhaga Standard)                                                    |              |
| Input Wattage (W): 13.2 / 16.5                                                     |              |
| Total Output Wattage (W): 12 / 14                                                  |              |
| Dimming: Tri-Mode (Non-Dimming and Phase Dimming (1<br>and 0-10V Dimming)          | .20Vac only) |
| Driver Included: No                                                                |              |
| Driver Location: Recessed Housing                                                  |              |
| Driver Type: Constant Current - Universal                                          |              |
| Driver Class: Class 2                                                              |              |
| Housing: See components                                                            |              |
| Input Voltage (V): 120 - 277                                                       |              |
| Constant Current (MA): 350                                                         |              |
| LED                                                                                |              |
| Number of LEDs: 1                                                                  |              |
| Color Temperature (°K): 2700 / 3000 / 3500 / 4000                                  |              |
| Max. Delivered Lumen (lm): 850 / 950 / 1019 / 1040                                 |              |
|                                                                                    |              |