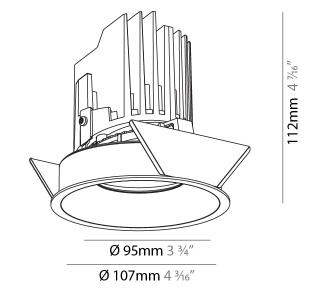

### GENERAL

| Series: Bioniq                                                              |
|-----------------------------------------------------------------------------|
| Subseries: Bioniq Round Semi Adjustable                                     |
| Brand: Prolicht                                                             |
| Division: Architectural                                                     |
| Mounting Type: Recessed                                                     |
| Mounting Location: Ceiling                                                  |
| Subcategory: Downlight                                                      |
| PHYSICAL                                                                    |
| Shape: Round                                                                |
| Diameter (mm): 107                                                          |
| Diameter (in): $4\frac{3}{16}$                                              |
| Height (mm): 112                                                            |
| Height (in): 4 <sup>7</sup> / <sub>16</sub>                                 |
| Ceiling Thickness (mm): 10 / 12.5 / 15                                      |
| Ceiling Thickness (in): 3/8 or 1/2 or 9/16                                  |
| Min. Recessing Depth (mm): 130                                              |
| Min. Recessing Depth (in): 5 $\frac{1}{8}$                                  |
| Light Distribution: Adjustable / Downlight                                  |
| Weight (kg): 0.488                                                          |
| Weight (lbs): 1.08                                                          |
| Fixture Finish: SSR / BKV / CWI / CRY / HAB / UFT / ITA / RUA / FTG / MYG / |
| LOD / PUS / FRO / FUP / KIA / POP / BLS / SPG / MEY / GOH / GUM / CHC /     |
| COM / ABZ / JAG / OBR / MOS / ROR                                           |
| Fixture Material: Aluminum Die Cast                                         |
| Cut-out Measurements: 98mm / 3 7/8"                                         |
| ELECTRICAL                                                                  |
| Lamp Type: LED (Zhaga Standard)                                             |
| Input Wattage (W): 13.2 / 16.5                                              |
| Total Output Wattage (W): 12 / 14                                           |
| Dimming: Tri-Mode (Non-Dimming and Phase Dimming (120)/ac only)             |

### OPTICAL

Reflector°: 10 Adjustability: Rotational 355°; Tilt 10°

### GENERAL

| CENERALE CONTRACTOR OF CONTRAC |
|--------------------------------------------------------------------------------------------------------------------------------------------------------------------------------------------------------------------------------------------------------------------------------------------------------------------------------------------------------------------------------------------------------------------------------------------------------------------------------------------------------------------------------------------------------------------------------------------------------------------------------------------------------------------------------------------------------------------------------------------------------------------------------------------------------------------------------------------------------------------------------------------------------------------------------------------------------------------------------------------------------------------------------------------------------------------------------------------------------------------------------------------------------------------------------------------------------------------------------------------------------------------------------------------------------------------------------------------------------------------------------------------------------------------------------------------------------------------------------------------------------------------------------------------------------------------------------------------------------------------------------------------------------------------------------------------------------------------------------------------------------------------------------------------------------------------------------------------------------------------------------------------------------------------------------------------------------------------------------------------------------------------------------------------------------------------------------------------------------------------------------|
| Series: Bioniq                                                                                                                                                                                                                                                                                                                                                                                                                                                                                                                                                                                                                                                                                                                                                                                                                                                                                                                                                                                                                                                                                                                                                                                                                                                                                                                                                                                                                                                                                                                                                                                                                                                                                                                                                                                                                                                                                                                                                                                                                                                                                                                 |
| Subseries: Bioniq Round Semi Adjustable                                                                                                                                                                                                                                                                                                                                                                                                                                                                                                                                                                                                                                                                                                                                                                                                                                                                                                                                                                                                                                                                                                                                                                                                                                                                                                                                                                                                                                                                                                                                                                                                                                                                                                                                                                                                                                                                                                                                                                                                                                                                                        |
| Brand: Prolicht                                                                                                                                                                                                                                                                                                                                                                                                                                                                                                                                                                                                                                                                                                                                                                                                                                                                                                                                                                                                                                                                                                                                                                                                                                                                                                                                                                                                                                                                                                                                                                                                                                                                                                                                                                                                                                                                                                                                                                                                                                                                                                                |
| Division: Architectural                                                                                                                                                                                                                                                                                                                                                                                                                                                                                                                                                                                                                                                                                                                                                                                                                                                                                                                                                                                                                                                                                                                                                                                                                                                                                                                                                                                                                                                                                                                                                                                                                                                                                                                                                                                                                                                                                                                                                                                                                                                                                                        |
| Mounting Type: Recessed                                                                                                                                                                                                                                                                                                                                                                                                                                                                                                                                                                                                                                                                                                                                                                                                                                                                                                                                                                                                                                                                                                                                                                                                                                                                                                                                                                                                                                                                                                                                                                                                                                                                                                                                                                                                                                                                                                                                                                                                                                                                                                        |
| Mounting Location: Ceiling                                                                                                                                                                                                                                                                                                                                                                                                                                                                                                                                                                                                                                                                                                                                                                                                                                                                                                                                                                                                                                                                                                                                                                                                                                                                                                                                                                                                                                                                                                                                                                                                                                                                                                                                                                                                                                                                                                                                                                                                                                                                                                     |
| Subcategory: Downlight                                                                                                                                                                                                                                                                                                                                                                                                                                                                                                                                                                                                                                                                                                                                                                                                                                                                                                                                                                                                                                                                                                                                                                                                                                                                                                                                                                                                                                                                                                                                                                                                                                                                                                                                                                                                                                                                                                                                                                                                                                                                                                         |
| PHYSICAL                                                                                                                                                                                                                                                                                                                                                                                                                                                                                                                                                                                                                                                                                                                                                                                                                                                                                                                                                                                                                                                                                                                                                                                                                                                                                                                                                                                                                                                                                                                                                                                                                                                                                                                                                                                                                                                                                                                                                                                                                                                                                                                       |
| Shape: Round                                                                                                                                                                                                                                                                                                                                                                                                                                                                                                                                                                                                                                                                                                                                                                                                                                                                                                                                                                                                                                                                                                                                                                                                                                                                                                                                                                                                                                                                                                                                                                                                                                                                                                                                                                                                                                                                                                                                                                                                                                                                                                                   |
| Diameter (mm): 107                                                                                                                                                                                                                                                                                                                                                                                                                                                                                                                                                                                                                                                                                                                                                                                                                                                                                                                                                                                                                                                                                                                                                                                                                                                                                                                                                                                                                                                                                                                                                                                                                                                                                                                                                                                                                                                                                                                                                                                                                                                                                                             |
| Diameter (in): 4 <sup>3</sup> / <sub>16</sub>                                                                                                                                                                                                                                                                                                                                                                                                                                                                                                                                                                                                                                                                                                                                                                                                                                                                                                                                                                                                                                                                                                                                                                                                                                                                                                                                                                                                                                                                                                                                                                                                                                                                                                                                                                                                                                                                                                                                                                                                                                                                                  |
| Height (mm): 112                                                                                                                                                                                                                                                                                                                                                                                                                                                                                                                                                                                                                                                                                                                                                                                                                                                                                                                                                                                                                                                                                                                                                                                                                                                                                                                                                                                                                                                                                                                                                                                                                                                                                                                                                                                                                                                                                                                                                                                                                                                                                                               |
| Height (in): $4\frac{7}{16}$                                                                                                                                                                                                                                                                                                                                                                                                                                                                                                                                                                                                                                                                                                                                                                                                                                                                                                                                                                                                                                                                                                                                                                                                                                                                                                                                                                                                                                                                                                                                                                                                                                                                                                                                                                                                                                                                                                                                                                                                                                                                                                   |
| Ceiling Thickness (mm): 10 / 12.5 / 15                                                                                                                                                                                                                                                                                                                                                                                                                                                                                                                                                                                                                                                                                                                                                                                                                                                                                                                                                                                                                                                                                                                                                                                                                                                                                                                                                                                                                                                                                                                                                                                                                                                                                                                                                                                                                                                                                                                                                                                                                                                                                         |
| Ceiling Thickness (in): 3/8 or 1/2 or 9/16                                                                                                                                                                                                                                                                                                                                                                                                                                                                                                                                                                                                                                                                                                                                                                                                                                                                                                                                                                                                                                                                                                                                                                                                                                                                                                                                                                                                                                                                                                                                                                                                                                                                                                                                                                                                                                                                                                                                                                                                                                                                                     |
| Min. Recessing Depth (mm): 130                                                                                                                                                                                                                                                                                                                                                                                                                                                                                                                                                                                                                                                                                                                                                                                                                                                                                                                                                                                                                                                                                                                                                                                                                                                                                                                                                                                                                                                                                                                                                                                                                                                                                                                                                                                                                                                                                                                                                                                                                                                                                                 |
| Min. Recessing Depth (in): 5 1/8                                                                                                                                                                                                                                                                                                                                                                                                                                                                                                                                                                                                                                                                                                                                                                                                                                                                                                                                                                                                                                                                                                                                                                                                                                                                                                                                                                                                                                                                                                                                                                                                                                                                                                                                                                                                                                                                                                                                                                                                                                                                                               |
| Light Distribution: Adjustable / Downlight                                                                                                                                                                                                                                                                                                                                                                                                                                                                                                                                                                                                                                                                                                                                                                                                                                                                                                                                                                                                                                                                                                                                                                                                                                                                                                                                                                                                                                                                                                                                                                                                                                                                                                                                                                                                                                                                                                                                                                                                                                                                                     |
| Weight (kg): 0.452                                                                                                                                                                                                                                                                                                                                                                                                                                                                                                                                                                                                                                                                                                                                                                                                                                                                                                                                                                                                                                                                                                                                                                                                                                                                                                                                                                                                                                                                                                                                                                                                                                                                                                                                                                                                                                                                                                                                                                                                                                                                                                             |
| Weight (lbs): 1                                                                                                                                                                                                                                                                                                                                                                                                                                                                                                                                                                                                                                                                                                                                                                                                                                                                                                                                                                                                                                                                                                                                                                                                                                                                                                                                                                                                                                                                                                                                                                                                                                                                                                                                                                                                                                                                                                                                                                                                                                                                                                                |
| Fixture Finish: SSR / BKV / CWI / CRY / HAB / UFT / ITA / RUA / FTG / MYG                                                                                                                                                                                                                                                                                                                                                                                                                                                                                                                                                                                                                                                                                                                                                                                                                                                                                                                                                                                                                                                                                                                                                                                                                                                                                                                                                                                                                                                                                                                                                                                                                                                                                                                                                                                                                                                                                                                                                                                                                                                      |
| LOD / PUS / FRO / FUP / KIA / POP / BLS / SPG / MEY / GOH / GUM / CHC /                                                                                                                                                                                                                                                                                                                                                                                                                                                                                                                                                                                                                                                                                                                                                                                                                                                                                                                                                                                                                                                                                                                                                                                                                                                                                                                                                                                                                                                                                                                                                                                                                                                                                                                                                                                                                                                                                                                                                                                                                                                        |
| COM / ABZ / JAG / OBR / MOS / ROR                                                                                                                                                                                                                                                                                                                                                                                                                                                                                                                                                                                                                                                                                                                                                                                                                                                                                                                                                                                                                                                                                                                                                                                                                                                                                                                                                                                                                                                                                                                                                                                                                                                                                                                                                                                                                                                                                                                                                                                                                                                                                              |
| Fixture Material: Aluminum Die Cast                                                                                                                                                                                                                                                                                                                                                                                                                                                                                                                                                                                                                                                                                                                                                                                                                                                                                                                                                                                                                                                                                                                                                                                                                                                                                                                                                                                                                                                                                                                                                                                                                                                                                                                                                                                                                                                                                                                                                                                                                                                                                            |
| Cut-out Measurements: 98mm / 3 7/8"                                                                                                                                                                                                                                                                                                                                                                                                                                                                                                                                                                                                                                                                                                                                                                                                                                                                                                                                                                                                                                                                                                                                                                                                                                                                                                                                                                                                                                                                                                                                                                                                                                                                                                                                                                                                                                                                                                                                                                                                                                                                                            |
| ELECTRICAL                                                                                                                                                                                                                                                                                                                                                                                                                                                                                                                                                                                                                                                                                                                                                                                                                                                                                                                                                                                                                                                                                                                                                                                                                                                                                                                                                                                                                                                                                                                                                                                                                                                                                                                                                                                                                                                                                                                                                                                                                                                                                                                     |
|                                                                                                                                                                                                                                                                                                                                                                                                                                                                                                                                                                                                                                                                                                                                                                                                                                                                                                                                                                                                                                                                                                                                                                                                                                                                                                                                                                                                                                                                                                                                                                                                                                                                                                                                                                                                                                                                                                                                                                                                                                                                                                                                |

### GENERAL

| CENERAL                                                                            |              |
|------------------------------------------------------------------------------------|--------------|
| Series: Bioniq                                                                     |              |
| Subseries: Bioniq Square Pinhole                                                   |              |
| Brand: Prolicht                                                                    |              |
| Division: Architectural                                                            |              |
| Mounting Type: Recessed                                                            |              |
| Mounting Location: Ceiling                                                         |              |
| Subcategory: Downlight                                                             |              |
| PHYSICAL                                                                           |              |
| Shape: Square                                                                      |              |
| Length (mm): 107                                                                   |              |
| Length (in): $4\frac{3}{16}$                                                       |              |
| Width (mm): 107                                                                    |              |
| Width (in): $4\frac{3}{16}$                                                        |              |
| Depth (mm): 112                                                                    |              |
| Depth (in): $4\frac{1}{16}$                                                        |              |
| Ceiling Thickness (mm): 10 / 12.5 / 15                                             |              |
| Ceiling Thickness (in): 10/12.5/15<br>Ceiling Thickness (in): 3/8 or 1/2 or 9/16   |              |
| Min. Recessing Depth (mm): 130                                                     |              |
| Min. Recessing Depth (init): $5\frac{1}{8}$                                        |              |
|                                                                                    |              |
| Light Distribution: Adjustable / Downlight                                         |              |
| Weight (kg): 0.479                                                                 |              |
| Weight (lbs): 1.06<br>Fixture Finish: SSR / BKV / CWI / CRY / HAB / UFT / ITA / RU |              |
| LOD / PUS / FRO / FUP / KIA / POP / BLS / SPG / MEY / GOH                          |              |
| COM / ABZ / JAG / OBR / MOS / ROR                                                  | , , ,        |
| Fixture Material: Aluminum Die Cast                                                |              |
| Cut-out Measurements: 98mm / 3 7/8"                                                |              |
| ELECTRICAL                                                                         |              |
| Lamp Type: LED (Zhaga Standard)                                                    |              |
| Input Wattage (W): 13.2 / 16.5                                                     |              |
| Total Output Wattage (W): 12 / 14                                                  |              |
| Dimming: Tri-Mode (Non-Dimming and Phase Dimming (1<br>and 0-10V Dimming)          | .20Vac only) |
| Driver Included: No                                                                |              |
| Driver Location: Recessed Housing                                                  |              |
| Driver Type: Constant Current - Universal                                          |              |
| Driver Class: Class 2                                                              |              |
| Housing: See components                                                            |              |
| Input Voltage (V): 120 - 277                                                       |              |
| Constant Current (MA): 350                                                         |              |
| LED                                                                                |              |
| Number of LEDs: 1                                                                  |              |
| Color Temperature (°K): 2700 / 3000 / 3500 / 4000                                  |              |
| Max. Delivered Lumen (lm): 850 / 950 / 1019 / 1040                                 |              |
|                                                                                    |              |

#### OPTICAL

Reflector°: 10

Adjustability: Rotational 355°; Tilt 30°